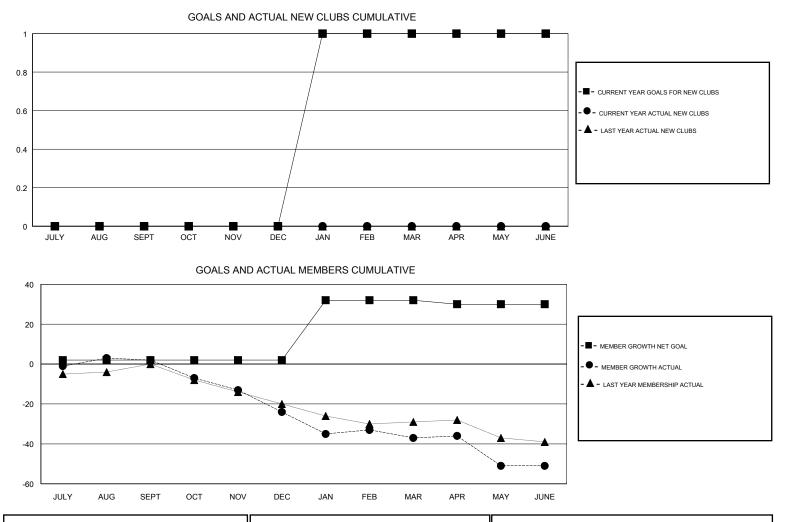

## GMT CA

| Clubs<br>RESULTS FOR 2017-2018 |   |   |   | Members<br>RESULTS FOR 2017-2018 |    |    |    |
|--------------------------------|---|---|---|----------------------------------|----|----|----|
|                                |   |   |   |                                  |    |    |    |
| JULY/AUG/SEPT                  | 0 | 0 | 0 | JULY/AUG/SEPT                    | 2  | 29 | 25 |
| OCT/NOV/DEC                    | 0 | 0 | 0 | OCT/NOV/DEC                      | 0  | 13 | 36 |
| JAN/FEB/MAR                    | 1 | 0 | 0 | JAN/FEB/MAR                      | 30 | 23 | 33 |
| APR/MAY/JUNE                   | 0 | 0 | 1 | APR/MAY/JUNE                     | -2 | 41 | 47 |

| DROPPED CLUBS: 1        |          | 34 CLUBS OF 50 ADDED 1 OR MORE<br>NEW MEMBERS | GENDER DISTRIBUTION   MALE 683 (70.34%)   FEMALE 288 (29.66%) |  |
|-------------------------|----------|-----------------------------------------------|---------------------------------------------------------------|--|
| DROPPED MEMBERS         |          |                                               | Women Percentage Fiscal Year Goal: 30%                        |  |
| DECEASED                | 17       | CLICK HERE FOR CUMULATIVE                     | TOTAL FAMILY UNIT MEMBERS                                     |  |
| CLUB CANCELLED<br>OTHER | 0<br>124 | MEMBERSHIP DATA                               | FAMILY MEMBERS PAYING HALF                                    |  |
| TOTAL                   | 141      |                                               |                                                               |  |